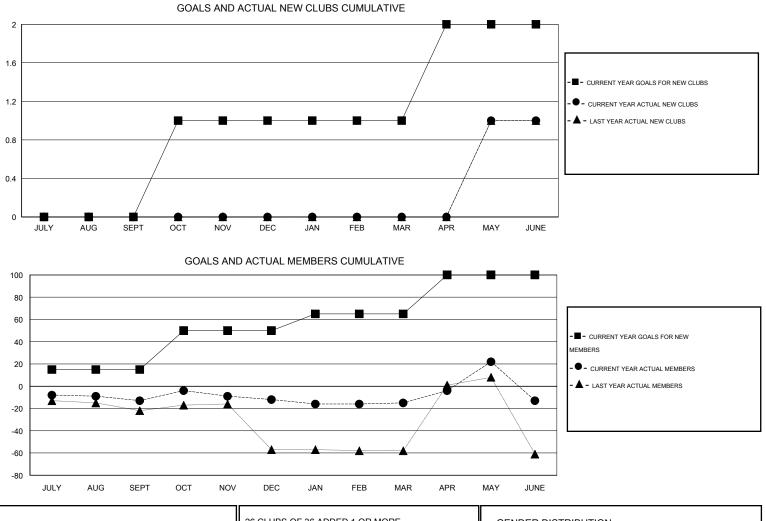

## GMT: Elisabeth Haderer

GMT CA 4

|               |                       | Clubs     |                  |                  |               |                       | Members                             |                    |                  |  |
|---------------|-----------------------|-----------|------------------|------------------|---------------|-----------------------|-------------------------------------|--------------------|------------------|--|
|               | RESULTS FOR 2014-2015 |           |                  |                  |               | RESULTS FOR 2014-2015 |                                     |                    |                  |  |
| QUARTER       | NEW CLUB<br>GOAL      | NEW CLUBS | DROPPED<br>CLUBS | NET<br>GAIN/LOSS | QUARTER       | NEW MEMBER<br>GOAL    | CHARTER AND<br>NEW MEMBERS<br>ADDED | DROPPED<br>MEMBERS | NET<br>GAIN/LOSS |  |
| JULY/AUG/SEPT | 0                     | 0         | 0                | 0                | JULY/AUG/SEPT | 15                    | 2                                   | 15                 | -13              |  |
| OCT/NOV/DEC   | 1                     | 0         | 0                | 0                | OCT/NOV/DEC   | 35                    | 15                                  | 14                 | 1                |  |
| JAN/FEB/MAR   | 0                     | 0         | 0                | 0                | JAN/FEB/MAR   | 15                    | 10                                  | 13                 | -3               |  |
| APR/MAY/JUNE  | 1                     | 1         | 0                | 1                | APR/MAY/JUNE  | 35                    | 54                                  | 52                 | 2                |  |